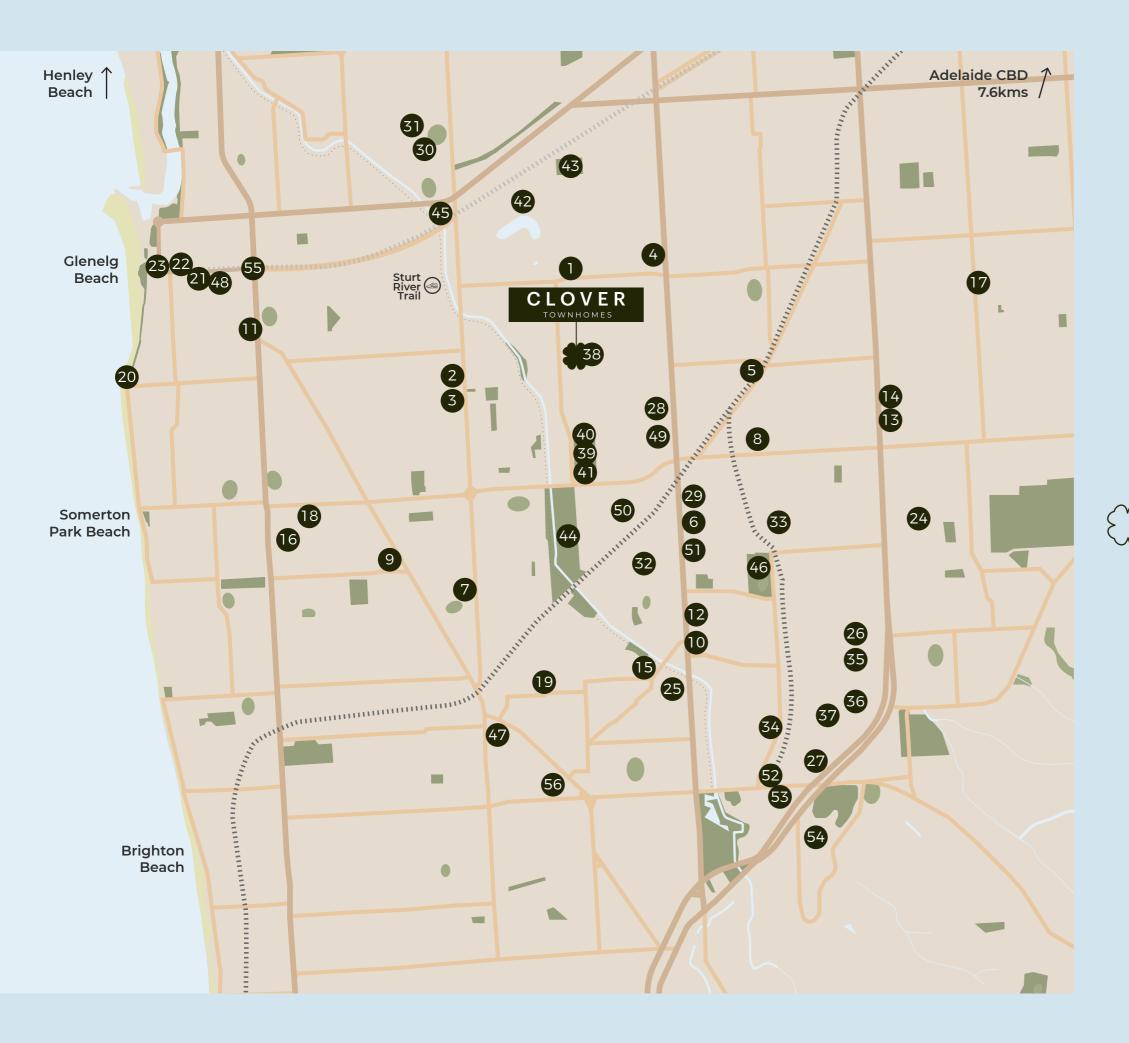

#### Restaurants/Cafés

- 1. Sublime Coffee Roasters 0.8 kms (1 min)
- 2. Morphett Arms Hotel 1.3 kms (3 mins)
- 3. House of Tien 1.3 kms (3 mins)
- 4. Once & Again Book Café 1.6 kms (3 mins)
- 5. Omnivore Café 2.0 kms (4 mins)
- 6. Saigon Meat Rolls 2.4 kms (4 mins)
- 7. 101 Café 2.7 kms (4 mins)
- 8. Almadina Coffee 2.8 kms (4 mins)
- 9. Sunny Side Up Café 2.9 kms (4 mins)
- 10. The Golden Wishbone 3.2 kms (4 mins)
- 11. The Holdy Hotel 3.3 kms (6 mins)
- 12. Marion Hotel and Cellars 3.2 kms (6 mins)
- 13. Elly Café & Bistro 3.5 kms (6 mins)
- 14. Ferry's Table 3.5 kms (6 mins)
- 15. Café Finniss 3.8 kms (6 mins)
- **16. Good Day** 4.0 kms (6 mins)
- 17. The Little Fig 4.1 kms (6 mins)
- 18. Beck's Bakehouse 4.1 kms (6 mins)
- 19. Twiggy's Café 4.3 kms (8 mins)
- 20. The Broadway Kiosk 4.3 kms (8 mins)
- 21. Beach Burrito Co. 4.5 kms (8 mins)
- 22. St Louis House of Ice Cream 4.5 kms (8 mins)
- 23. The Moseley Bar & Kitchen 4.5 kms (8 mins)
- 24. La Crema Coffee 4.6 kms (7 mins)
- 25. D.ose 5.1 kms (7 mins)
- 26. Three Little Pods 5.2 kms (7 mins)
- 27. Sahara Pizza House 5.5 kms (7 mins)

#### Schools/Education

- 28. Ascot Park Primary School 1.3 kms (3 mins)
- 29. Hamilton Secondary College 2.5 kms (4 mins)
- **30. Immanuel Primary School** 2.4 kms (6 mins)
- 31. Immanuel College 2.8 kms (7 mins)
- 32. Westminster School 3.4 kms (6 mins)
- **33.** Clovelly Park Primary School 3.7 kms (7 mins)
- **34. Mitchell Park Kindergarten** 4.8 kms (7 mins)
- **35. Flinders University Tonsley** 5.1 kms (7 mins)
- **36. Tonsley Tafe SA** 5.2 kms (9 mins)
- **37.** Tonsley Innovation District 5.2 kms (9 mins)

#### Leisure

- **38. Mulcra Avenue Reserve** 0 kms (0 mins)
- 39. Marion Outdoor Pool 0.9 kms (2 mins)
- 40. Hendrie Street Reserve 0.9 kms (2 mins)
- **41. Marion Vineyards** 0.9 kms (2 mins)
- **42. Morphettville Racecourse** 0.9 kms (2 mins)
- 43. Plympton Oval 1.7 kms (3 mins)
- **44. Oaklands Estate Reserve** 1.6 kms (4 mins)
- 45. Goodlife Gym 2.2 kms (5 mins)
- **46. Mitchell Park Oval** 3.7 kms (6 mins) **47. SA Aquatic Centre** 3.8 kms (6 mins)
- 48. GU Film House 4.1 kms (8 mins)

#### Convenience

- **49. Park Holme Library** 1.4 kms (2 mins)
- **50. Marion Railway Station** 2.0 kms (3 mins)
- 51. Marion Animal Hospital 2.8 kms (4 mins)
- **52. SA Ambulance Service** 5.1 kms (8 mins)
- **53. Sturt Police Station** 5.3 kms (8 mins) **54. Flinders Hospital** 6.6 kms (10 mins)

#### Shopping/Dining Precincts

- **55. Jetty Road, Glenelg** 3.9 kms (6 mins)
- 56. Westfield Marion 4.1 kms (6 mins)