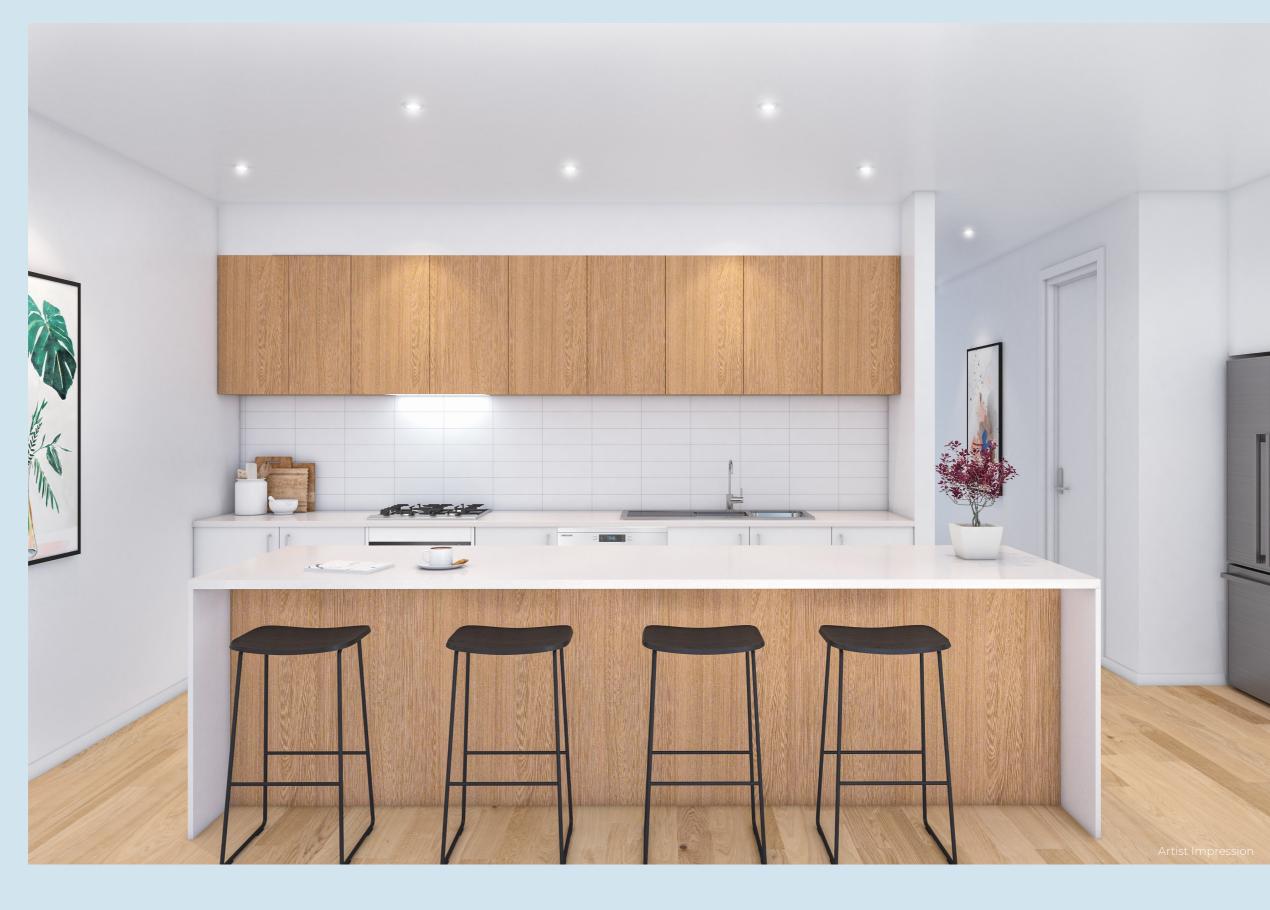

High-quality finishes are designed to never go out of fashion, while the latest Fisher & Paykel appliances turn chores into passions.

Select from 3 timeless colour schemes

Fisher & Paykel appliances

Timber laminate throughout kitchen, dining and living

Stone kitchen benchtops

Matte finish splashback tiles